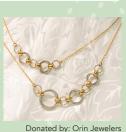

### **TOTAL VALUE = \$510.00**

GOLDEN GODDESS Sterling silver & gold plated Kennedy necklace by

Frederic Duclos. 40" length. TOTAL VALUE = \$385.00