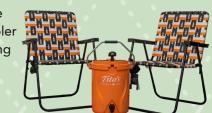

# TOTALLY TITO'S

Tito's Brumate Backpack Cooler & two matching Tito's chairs.

### **TOTAL VALUE = \$510.00**

GOLDEN GODDESS Sterling silver & gold plated Kennedy necklace by

Frederic Duclos. 40" length. TOTAL VALUE = \$385.00