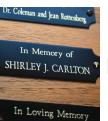

#### **COPPER WALL PLAQUE**

IN OUR CARE CENTER GREAT ROOM

□\$270

1 1/2" x 4" up to 4 lines 30 characters max. per line

\$520

3" x 4" up to 6 lines 30 characters max. per line