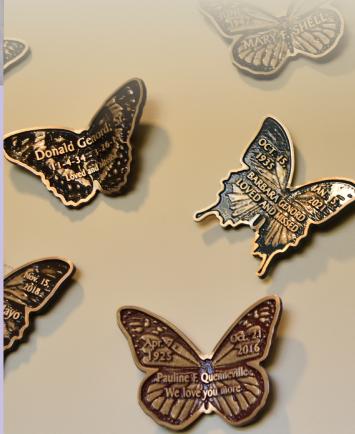

#### **BRONZE BUTTERFLY**

MOUNTED ON WALL IN CARE CENTER

\$900 • 5 3/4" wide, includes name & 2 dates. Additional text: \$40 a word.

Choose Enamel:

Choose Style: