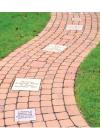

#### MEMORIAL WALK BRICKS

ON A PATH THROUGH OUR GROUNDS

\$300

4" x 8" brick, 3 lines 14 characters max. per line

□\$550

8" x 8" brick, 5 lines 14 characters max. per line

\$550

8" x 8" limestone, 5 lines 14 characters max. per line

\$775

6" x 12" limestone, 5 lines 14 characters max. per line

□ \$1,100

12" x 12" limestone, 6 lines 14 characters max. per line