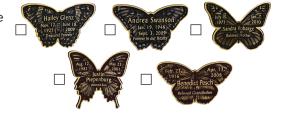

#### **BRONZE BUTTERFLY**

MOUNTED ON WALL IN CARE CENTER

\$900 • 5 3/4" wide, includes name & 2 dates. Additional text: \$40 a word.

Choose Enamel:

Choose Style: