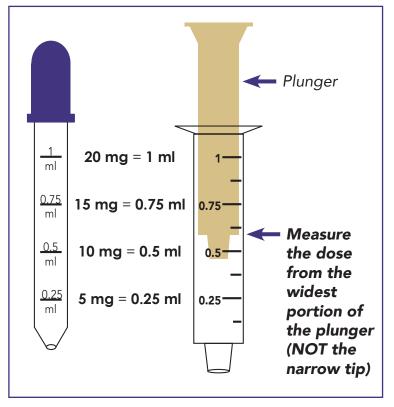

#### HOW DO I MEASURE THIS MEDICATION?

Measuring the correct dose of medication is sometimes confusing. You may receive a bottle with a dropper, or a syringe without a needle. There are 20 milligrams of morphine in every milliliter of liquid (20 mg/ml). The nurse will usually instruct you in milligram doses. Refer to the picture below to better understand how to administer the medication.